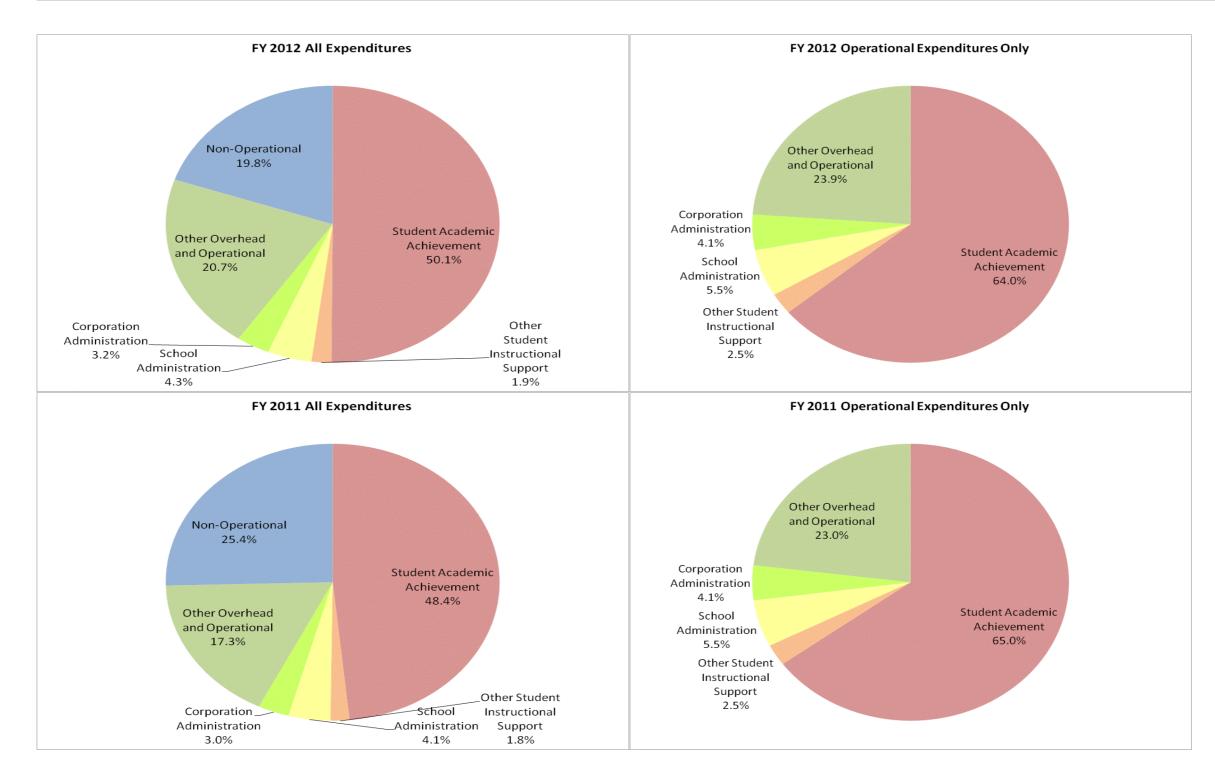

## **Westview School Corporation (4525)**

|                                | FY06 % of Total |       |              | FY09 % of Total | FY11 % of Total |       | FY12 % of Total |       |
|--------------------------------|-----------------|-------|--------------|-----------------|-----------------|-------|-----------------|-------|
| Student Instructional Category | FY 2006         | Exp   | FY 2009      | Exp             | FY 2011         | Ехр   | FY 2012         | Exp   |
| Student Academic Achievement   | \$12,829,944    | 52.7% | \$12,209,676 | 50.0%           | \$12,234,981    | 48.4% | \$12,288,719    | 50.1% |
| Student Instructional Support  | \$1,820,952     | 7.5%  | \$1,587,365  | 6.5%            | \$1,492,942     | 5.9%  | \$1,524,724     | 6.2%  |
| Overhead and Operational       | \$5,070,728     | 20.8% | \$6,203,486  | 25.4%           | \$5,143,396     | 20.3% | \$5,856,458     | 23.9% |
| Nonoperational                 | \$4,615,489     | 19.0% | \$4,396,834  | 18.0%           | \$6,416,863     | 25.4% | \$4,848,129     | 19.8% |
| Grand Total                    | \$24,337,112    |       | \$24,397,362 |                 | \$25,288,181    |       | \$24,518,030    |       |